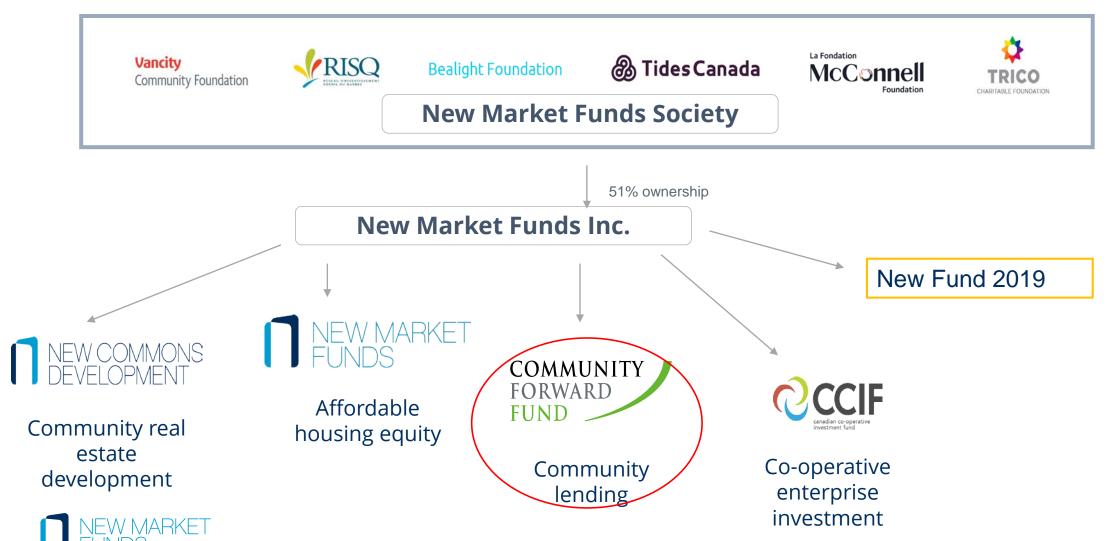

## **New Market Funds Platform**





**\$18MM** 

Approved loans to diverse organizations

\$1.1MM

Remaining capital to advance in 2019

Loan transactions to over 35 unique charities, nonprofits, and social enterprises

Sectors

Provinces and Territories

#### **Sectoral Breakdown**







# **Impact Reporting**

#### **Measurement:**

- Use SDGs as a guide to our impact
  - SDG #1 End Poverty: Blood Ties
  - SDG #3 Good Health & Wellbeing: Dundas Hospice
  - SDG #7 Clean Energy: Elora Centre, Tucker House
  - SDG #11 Sustainable Communities: Centre3, Four Feathers
  - SGD #15 Life On Land: Conservation Hamilton
- Use standardized and customized key performance indicators
- Hold borrowers accountable for self-reporting when necessary

### **Reporting:**

- Provide case studies on the CFF website
- Create an annual impact