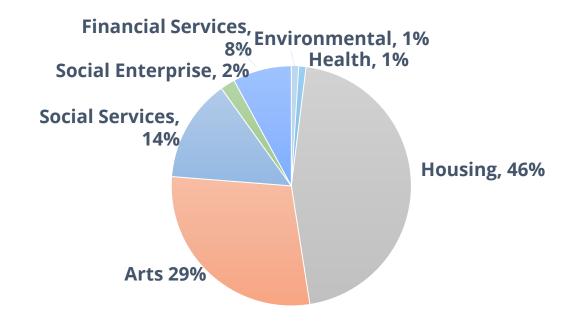

## **New Market Funds Platform**





**\$18MM** 

Approved loans to diverse organizations

\$1.1MM

Remaining capital to advance in 2019

Loan transactions to over 35 unique charities, nonprofits, and social enterprises

Sectors

Provinces and Territories

#### **Sectoral Breakdown**







# **Impact Reporting**

#### **Measurement:**

- Use SDGs as a guide to our impact
  - SDG #1 End Poverty: Blood Ties
  - SDG #3 Good Health & Wellbeing: Dundas Hospice
  - SDG #7 Clean Energy: Elora Centre, Tucker House
  - SDG #11 Sustainable Communities: Centre3, Four Feathers
  - SGD #15 Life On Land: Conservation Hamilton
- Use standardized and customized key performance indicators
- Hold borrowers accountable for self-reporting when necessary

### **Reporting:**

- Provide case studies on the CFF website
- Create an annual impact report for investors and borrowers

NMF

CFF

**CCIF** 





































# **Capital Supply Gap**





# Uses of Capital – closed deal examples\*

### Ulnooweg (loan to AFI)

- Deal Size: \$1 million
- Lender: Community Forward Fund