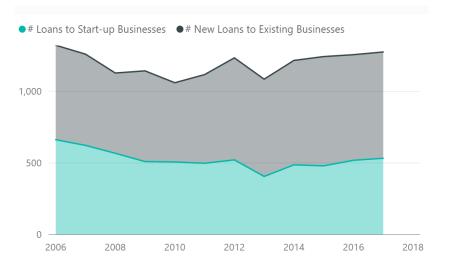

## Past Uses — Time Series Analysis

## Annual Lending Trends

A Closer Look at AFIs in Need of Additional Capital