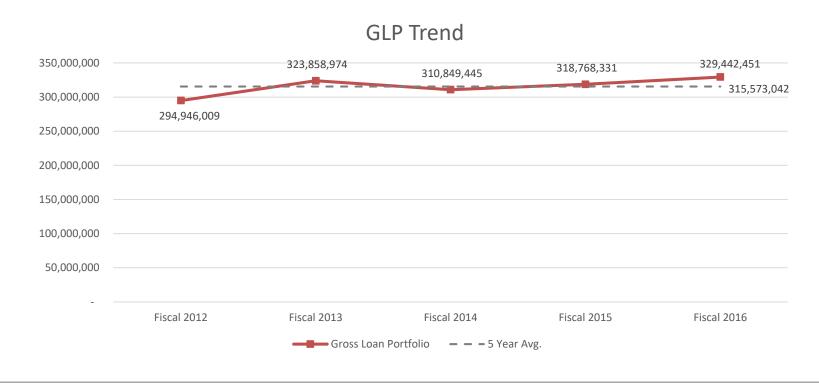

## Past Uses — Time Series Analysis

## Annual Lending Trends

A Closer Look at AFIs in Need of Additional Capital