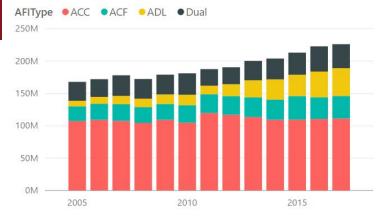

## Past Uses — Time Series Analysis

## Past Uses – Breakdowns

Gross Loan Portfolio by DBReportYear and AFIType