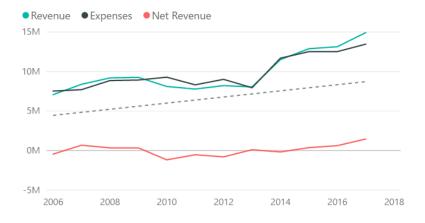

## Past Uses — Time Series Analysis

## Annual Lending Trends

A Closer Look at AFIs in Need of Additional Capital