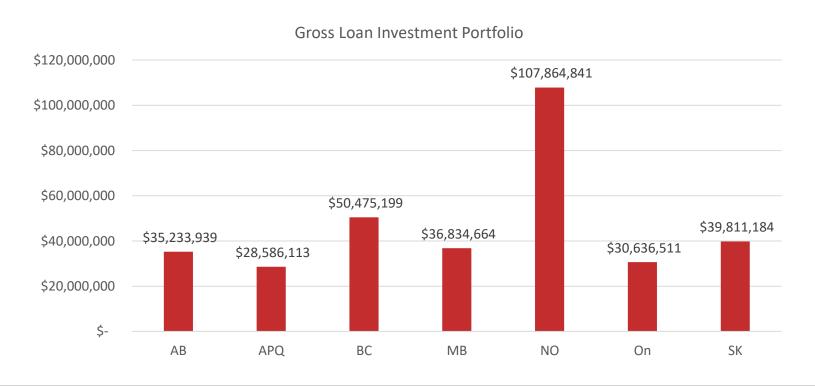

# Loans Outstanding by DBReportYear and AFIType

Gross Loan Portfolio by ProvinceDesc

Gross Loan Portfolio by ProvinceDesc (groups)