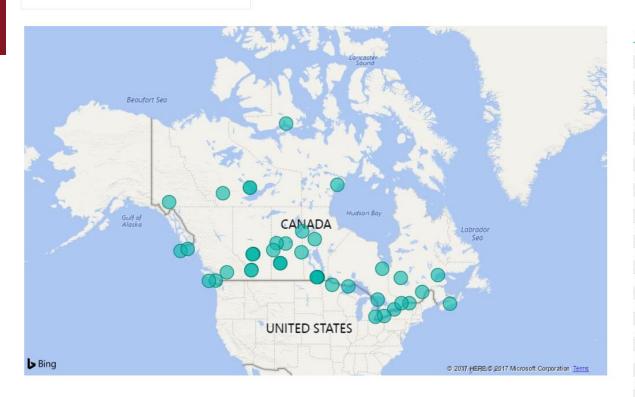

"It all starts with good data"

Mapping and Grouping the AFI Network

| AB | BC | MB | NS | NT | NU | ON | QC | SK | YT | Total |
|----|----|----|----|----|----|----|----|----|----|-------|
| 5  | 8  | 9  | 1  | 4  | 2  | 8  | 4  | 6  | 1  | 48    |